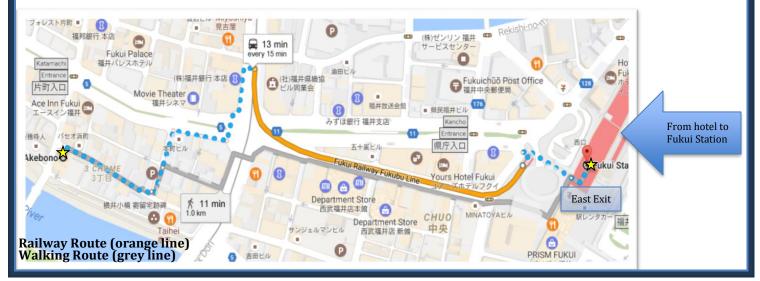

## From Hotel Riverge Akebono

- You may walk about 11 minutes to Fukui station then proceed as above
- <u>**Or**</u> walk 6 minutes to Shiyakusho-Mae Station
- Then from Shiyakusho-Mae Station get on Fukui Tetsudo (comes every 15 minutes) to Fukuiekimae Station (6 minute ride)
- Then arrive about one minute from Fukui Station and proceed as above