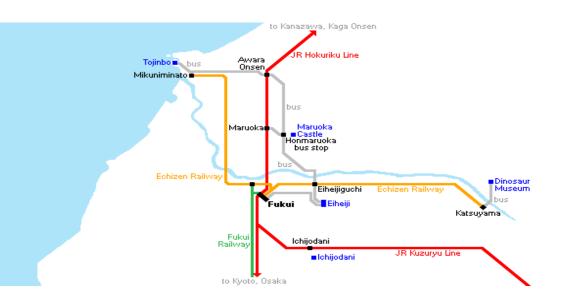

## **Directions to Eiheiji Temple:**

From Fukui Station (福井駅) to Eiheiji Temple (永平寺)

- There are hourly direct buses between Fukui Station and Eiheiji. (30 minutes, from the East Exit of Fukui Station.
- Bus time table link: <u>http://bus.keifuku.co.jp/hw/eiheiji.shtml</u>
- **OR** there are two connections per hour by the Echizen Railway from Fukui Station to Eiheiji-guchi Station (永平寺口駅) (25 minutes), where you can transfer to a bus to Eiheiji (10 minutes).