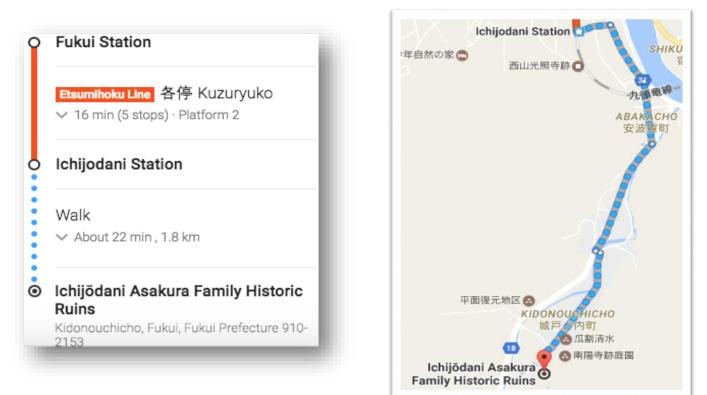

## Directions to Asakura Clan Ruins (一乗谷朝倉氏遺跡):

## From Fukui Station:

- Take a train along the JR Kuzuryu Line from Fukui to Ichijodani Station (一乗谷駅
- ) 15 minutes, departures every 2-3 hours.
- Walk to the entrance of the village.
- Alternatively, take a bus bound for Jokyouji from Fukui Station to Bukeyashiki-mae bus stop (suggested) (35 minutes, departures ever 1-3 hours.
- The bus stop is located in front of the restored village