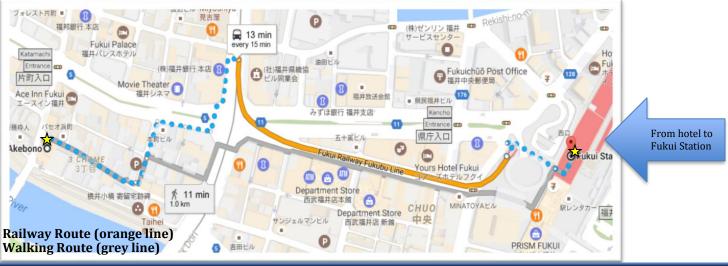

## From Hotel Riverge Akebono

- You may walk about 11 minutes to Fukui station then proceed as above
- <u>Or</u> walk 6 minutes to Shiyakusho-Mae Station
- Then from Shiyakusho-Mae Station get on Fukui Tetsudo (comes every 15 minutes) to Fukuiekimae Station (6 minute ride)
- Then arrive about one minute from Fukui Station and proceed as above