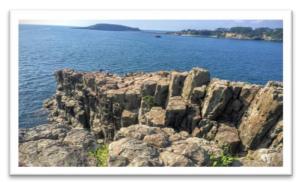

## <u>Directions to Tojinbo (東尋坊)Cliffs</u>

- Mikuniminato
- Mikuniminato

Things to do around Tojinbo:

- Tojinbo boat tour
- Tojinbo Tower
- Oshima Island
- Echizen Matsushima Aquarium
- Mikuni Seaside Park Beach
- Take a Keifuku bus from station to Tojinbo (5-10 minutes, hourly buses).