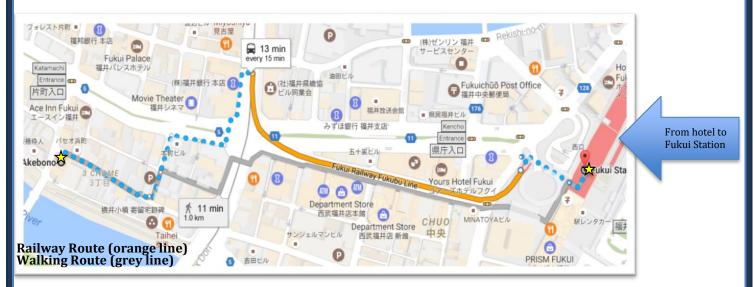

## From Hotel Riverge Akebono

- You may walk about 11 minutes to Fukui station then proceed as above
- <u>Or</u> walk 6 minutes to Shiyakusho-Mae Station
- Then from Shiyakusho-Mae Station get on Fukui Tetsudo (comes every 15 minutes) to Fukuiekimae Station (6 minute ride)
- Then arrive about one minute from Fukui Station and proceed as above