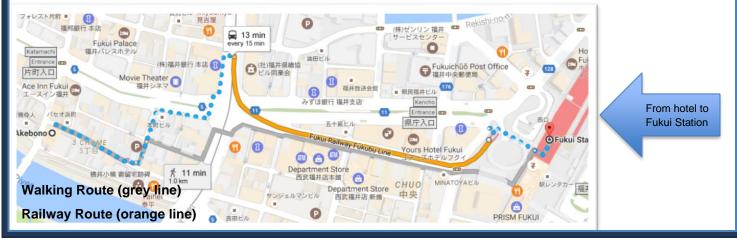

- Get on the Fukutetsu bus Nan-etsu Line bound for "Washi no sato" or "Akasaka".
- Get off at "Washi no sato" bus-stop.
- Otaki Shrine is a 16-minute walk from here.

- You may walk about 11 minutes to Fukui station then proceed as above
- **Or** walk 6 minutes to Shiyakusho-Mae Station
- Then from Shiyakusho-Mae Station get on Fukui Tetsudo (comes every 15 minutes) to Fukuiekimae Station (6 minute ride)
- Then arrive about one minute from Fukui Station and proceed as above