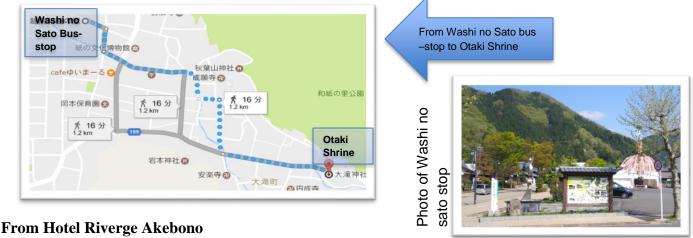

- Get on the Fukutetsu bus Nan-etsu Line bound for "Washi no sato" or "Akasaka".
- Get off at "Washi no sato" bus-stop.
- Otaki Shrine is a 16-minute walk from here.

- You may walk about 11 minutes to Fukui station then proceed as above
- **Or** walk 6 minutes to Shiyakusho-Mae Station
- Then from Shiyakusho-Mae Station get on Fukui Tetsudo (comes every 15 minutes) to Fukuiekimae Station (6 minute ride)
- Then arrive about one minute from Fukui Station and proceed as above