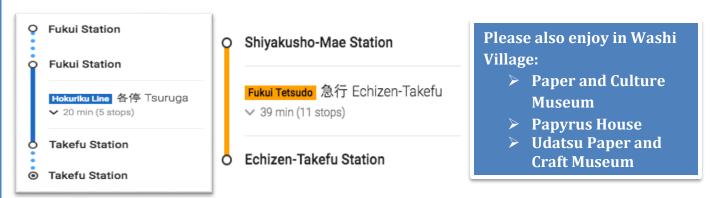

## From Fukui Station:

- Take JR Line Hokuriku from Fukui Station (Hokuriku line comes every 60 minutes on the 11th minute of the hour). Get off train at Takefu station
- OR take train from Shiyakusho-Mae Station(on map at the bootom of the page) to Echizen-Takefu Station and walk 4 minutes down to Takefu station and continue on bus from here as below.

- Get on the Fukutetsu bus Nan-etsu Line bound for "Washi no sato" or "Akasaka".
- Get off at "Washi no sato" bus-stop.
- Otaki Shrine is a 16-minute walk from here.

- You may walk about 11 minutes to Fukui station then proceed as above
- **Or** walk 6 minutes to Shiyakusho-Mae Station
- Then from Shiyakusho-Mae Station get on Fukui Tetsudo (comes every 15 minutes) to Fukuiekimae Station (6 minute ride)
- Then arrive about one minute from Fukui Station and proceed as above