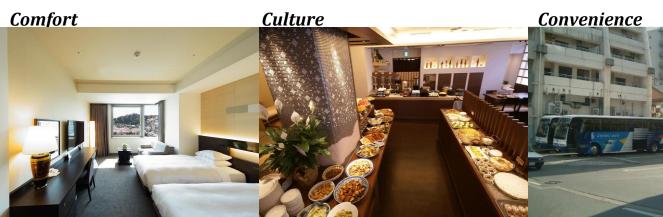

## HOTEL RIVERGE AKEBONO

"A city resort hotel to enjoy Fukui's nature-rich scenery"

Address: 3 Chome-10-12 Chuo, Fukui, Fukui Prefecture 910-0006

**Phone:** 0776-22-1000

History

Hotel Riverge Akebono uses the most comfortable beds for relaxation. These beds can be conveniently pushed together to make 1 large connected bed in the twin style room. From your room, or the large skylight public bath, you can enjoy the feel of Fukui through the stunning views of the Asuwa River and the many traditional locally crafted furnishings in the hotel, such as the washi paper lined walls and Echizen pottery ware found in every room.

The incredible breakfast buffet is a favorite with guests because of its wide selection of foods and for its strong sampling of local cuisine that allows guests to experience the flavors of local culture. Nearby the hotel there are many attractive places to spend the evenings including restaurants, clubs, and places to enjoy Japanese performance arts. It is easy to enjoy local Fukui culture here through the flavors, sights, and sounds surrounding the hotel.

The hotel is not only located conveniently near many activities but also next to the parking lot for large tour buses. There is no need to travel far with baggage, simply walk off of the bus and into Hotel Riverge Akebono. Because of its location along the Asuwa River the hotel is also located near an excellent place to walk or jog in the mornings. This path along the river has been identified as one of the top 100 cherry blossom-viewing locations in Japan.