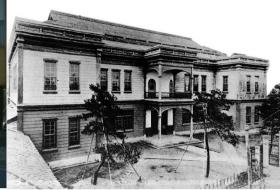

Hotel Riverge Akebono is located on the same original historical site of the old Fukui city hall, which stood here about 100 years ago. The most recently constructed East Wing of Hotel Riverge Akebono was made to reflect the old style of the previous city hall building that once stood here. This was done in order to maintain a sense of historical significance and deep appreciation for Fukui and its governmental history.